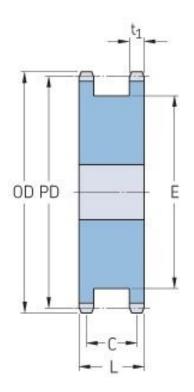

## **PHS 60-1DSAH19**

| Pitch P (in)   | 0.75 |
|----------------|------|
| No. of teeth   | 19   |
| Diameter (in)  | 4.95 |
| Min. bore (in) | 0.75 |
| Max. bore (in) | 2.06 |
| Hub L (in)     | -    |
| Weight (lbs)   | -    |
|                |      |