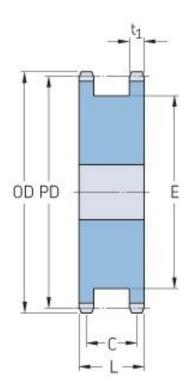

## **PHS 60-1DSAH14**

| Pitch P (in)   | 0.75 |
|----------------|------|
| No. of teeth   | 14   |
| Diameter (in)  | 3.74 |
| Min. bore (in) | 0.75 |
| Max. bore (in) | 1.31 |
| Hub L (in)     | -    |
| Weight (lbs)   | -    |
|                |      |