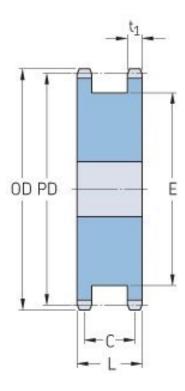

## PHS 60-1DSAH13

| Pitch P (in)   | 0.75 |
|----------------|------|
| No. of teeth   | 13   |
| Diameter (in)  | 3.49 |
| Min. bore (in) | 0.75 |
| Max. bore (in) | 1.25 |
| Hub L (in)     | -    |
| Weight (lbs)   | -    |