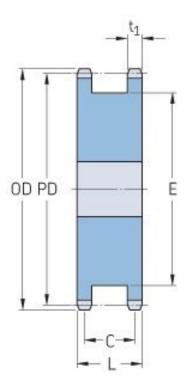

## PHS 50-1DSAH21



| Pitch P (in)   | 0.63 |
|----------------|------|
| No. of teeth   | 21   |
| Diameter (in)  | 4.52 |
| Min. bore (in) | 0.63 |
| Max. bore (in) | 2.25 |
| Hub L (in)     | -    |
| Weight (lbs)   | -    |



<sup>®</sup> SKF is a registered trademark of the SKF Group
© SKF Group 2012
The contents of this publication are the copyright of the publisher and may not be reproduced (even extracts) unless prior written permission is granted. Every care has been taken to ensure the accuracy of the information contained in this publication but no liability can be accepted for any loss or damage whether direct, indirect or consequential arising out of the use of the information contained herein.