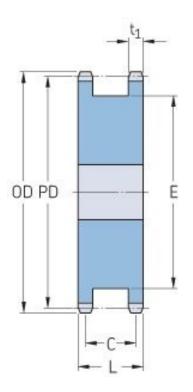

## **PHS 50-1DSAH20**

|                | ····· |
|----------------|-------|
| Pitch P (in)   | 0.63  |
| No. of teeth   | 20    |
| Diameter (in)  | 4.32  |
| Min. bore (in) | 0.63  |
| Max. bore (in) | 2.25  |
| Hub L (in)     | -     |
| Weight (lbs)   | -     |
|                |       |