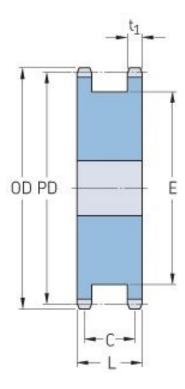

## PHS 50-1DSAH19

| Pitch P (in)   | 0.63 |
|----------------|------|
| No. of teeth   | 19   |
| Diameter (in)  | 4.12 |
| Min. bore (in) | 0.63 |
| Max. bore (in) | 2.06 |
| Hub L (in)     | -    |
| Weight (lbs)   | -    |