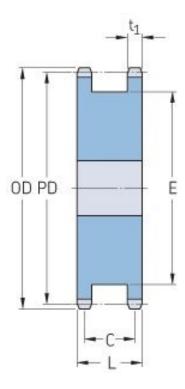

## PHS 50-1DSAH15

| Pitch P (in)   | 0.63 |
|----------------|------|
| No. of teeth   | 15   |
| Diameter (in)  | 3.32 |
| Min. bore (in) | 0.63 |
| Max. bore (in) | 1.5  |
| Hub L (in)     | -    |
| Weight (lbs)   | -    |