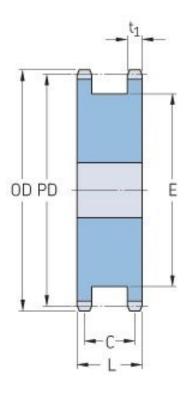

## PHS 40-1DSAH25

| Pitch P (in)   | 0.5  |
|----------------|------|
| No. of teeth   | 25   |
| Diameter (in)  | 4.26 |
| Min. bore (in) | 0.63 |
| Max. bore (in) | 2.25 |
| Hub L (in)     | -    |
| Weight (lbs)   | -    |