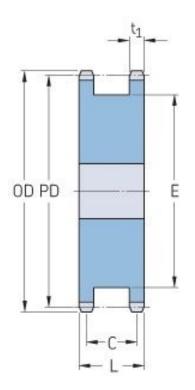

## **PHS 40-1DSAH24**

| Pitch P (in)   | 0.5  |
|----------------|------|
| No. of teeth   | 24   |
| Diameter (in)  | 4.1  |
| Min. bore (in) | 0.63 |
| Max. bore (in) | 2.25 |
| Hub L (in)     | -    |
| Weight (lbs)   | -    |
|                |      |