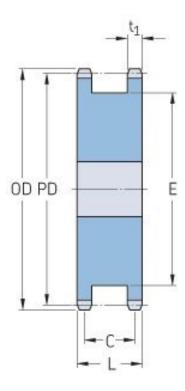

## PHS 40-1DSAH22

| Pitch P (in)   | 0.5  |
|----------------|------|
| No. of teeth   | 22   |
| Diameter (in)  | 3.78 |
| Min. bore (in) | 0.63 |
| Max. bore (in) | 1.81 |
| Hub L (in)     | -    |
| Weight (lbs)   | -    |