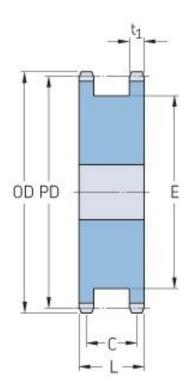

## **PHS 40-1DSAH19**

| Pitch P (in)   | 0.5  |
|----------------|------|
| No. of teeth   | 19   |
| Diameter (in)  | 3.3  |
| Min. bore (in) | 0.63 |
| Max. bore (in) | 1.69 |
| Hub L (in)     | -    |
| Weight (lbs)   | -    |
|                |      |