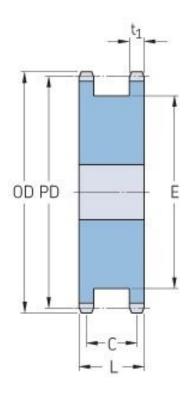

## **PHS 40-1DSAH15**

| Korak P (in)            | 0.5  |
|-------------------------|------|
| Broj zuba               | 15   |
| Promjer (in)            | 2.65 |
| Minimalni otvor<br>(in) | 0.5  |
| Minimalni otvor<br>(in) | 1.25 |
| Glavčina L (in)         | -    |
| Težina (lbs)            | -    |
|                         |      |