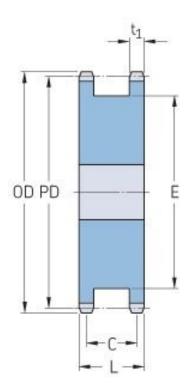

Sprockets
ANSI Double Simplex, Double Simplex Type A

## PHS 160-1DSAH17



| Pitch P (in)   | 2    |
|----------------|------|
| No. of teeth   | 17   |
| Diameter (in)  | 11.9 |
| Min. bore (in) | 1.69 |
| Max. bore (in) | 6.5  |
| Hub L (in)     | -    |
| Weight (lbs)   | -    |
|                |      |

® SKF is a registered trademark of the SKF Group
© SKF Group 2012
The contents of this publication are the copyright of the publisher and may not be reproduced (even extracts) unless prior written permission is granted. Every care has been taken to ensure the accuracy of the information contained in this publication but no liability can be accepted for any loss or damage whether direct, indirect or consequential arising out of the use of the information contained herein.