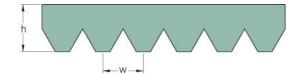

## PHG 10PH1300

| No. of ribs                           | 10   |
|---------------------------------------|------|
| Effective length<br>(mm)              | 1300 |
| Effective length (in)                 | 51.2 |
| h = Height (mm)                       | 2.5  |
| Width (mm)                            | 16   |
| w = Distance<br>between teeth<br>(mm) | 1.6  |