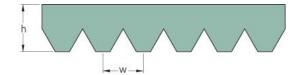

## PHG 10PH1285

| No. of ribs                           | 10   |
|---------------------------------------|------|
| Effective length<br>(mm)              | 1285 |
| Effective length (in)                 | 50.6 |
| h = Height (mm)                       | 2.5  |
| Width (mm)                            | 16   |
| w = Distance<br>between teeth<br>(mm) | 1.6  |