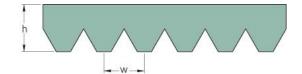

## PHG 10PH1095

| No. of ribs                           | 10   |
|---------------------------------------|------|
| Effective length<br>(mm)              | 1095 |
| Effective length (in)                 | 43.1 |
| h = Height (mm)                       | 2.5  |
| Width (mm)                            | 16   |
| w = Distance<br>between teeth<br>(mm) | 1.6  |