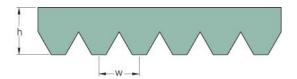

## PHG 10PH1080

| No. of ribs           | 10   |
|-----------------------|------|
| Effective length (mm) | 1080 |
| Effective length (in) | 42.5 |
| h = Height (mm)       | 2.5  |
| Width (mm)            | 16   |
| w = Distance          | 1.6  |
| between teeth         |      |
| (mm)                  |      |