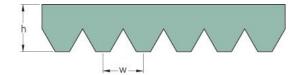

## **PHG 10PH990**

| No. of ribs                           | 10  |
|---------------------------------------|-----|
| Effective length<br>(mm)              | 990 |
| Effective length (in)                 | 39  |
| h = Height (mm)                       | 2.5 |
| Width (mm)                            | 16  |
| w = Distance<br>between teeth<br>(mm) | 1.6 |