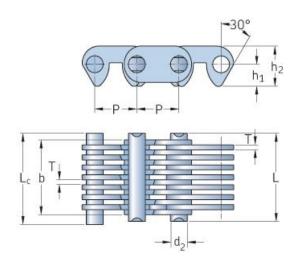

## PHC C4-338X5MTR

| Pitch P (mm)                  | 12.7    |
|-------------------------------|---------|
| Pitch P (in)                  | 0.5     |
| Pin diameter d2<br>max (mm)   | 5.08    |
| Pin diameter d2<br>max (in)   | 0.2     |
| Plate height h2 max<br>(mm)   | 12.1    |
| Plate height h2 max<br>(in)   | 0.48    |
| Plate thickness T<br>max (mm) | 1.5     |
| Plate thickness T<br>max (in) | 0.06    |
| Weight (kg/m)                 | 2.23    |
| Weight (lbs/ft)               | 1.5     |
| Guide form                    | Outside |
| Chain width                   | 37.5    |