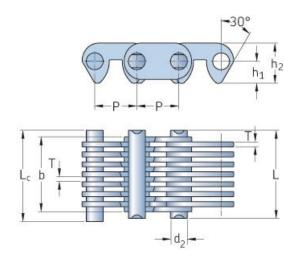

## PHC C4-332X5MTR

| ,                                     |         |
|---------------------------------------|---------|
| Pitch P (mm)                          | 12.7    |
| Pitch P (in)                          | 0.5     |
| Pin diameter d2                       | 5.08    |
| max (mm)                              |         |
| Pin diameter d2                       | 0.2     |
| max (in)                              | 10.1    |
| Plate height h2 max                   | 12.1    |
| (mm)                                  |         |
| Plate height h2 max                   | 0.48    |
| (in)                                  |         |
| Plate thickness T                     | 1.5     |
| max (mm)                              |         |
| Plate thickness T                     | 0.06    |
| max (in)                              |         |
| Weight (kg/m)                         | 1.9     |
| · · · · · · · · · · · · · · · · · · · | 1 20    |
| Weight (lbs/ft)                       | 1.28    |
| Guide form                            | Outside |
| Chain width                           | 31.5    |