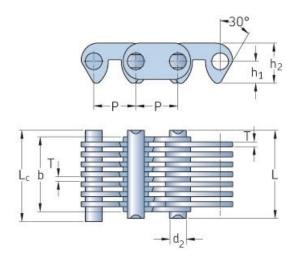

## PHC C4-329X5MTR

| Pitch P (mm)        | 12.7    |
|---------------------|---------|
| Pitch P (in)        | 0.5     |
| Pin diameter d2     | 5.08    |
| max (mm)            |         |
| Pin diameter d2     | 0.2     |
| max (in)            |         |
| Plate height h2 max | 12.1    |
| (mm)                |         |
| Plate height h2 max | 0.48    |
| (in)                |         |
| Plate thickness T   | 1.5     |
| max (mm)            |         |
| Plate thickness T   | 0.06    |
| max (in)            |         |
| Weight (kg/m)       | 1.73    |
| Weight (lbs/ft)     | 1.16    |
| Guide form          | Outside |
| Chain width         | 28.5    |