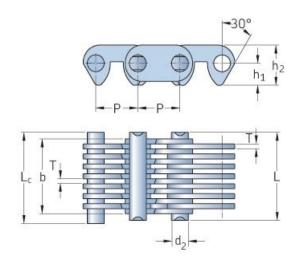

## PHC C4-150X5MTR

| Pitch P (mm)                  | 12.7   |
|-------------------------------|--------|
| Pitch P (in)                  | 0.5    |
| Pin diameter d2               | 5.08   |
| max (mm)                      |        |
| Pin diameter d2<br>max (in)   | 0.2    |
| Plate height h2 max (mm)      | 12.1   |
| Plate height h2 max<br>(in)   | 0.48   |
| Plate thickness T<br>max (mm) | 1.5    |
| Plate thickness T<br>max (in) | 0.06   |
| Weight (kg/m)                 | 2.9    |
| Weight (lbs/ft)               | 1.95   |
| Guide form                    | Inside |
| Chain width                   | 49.5   |