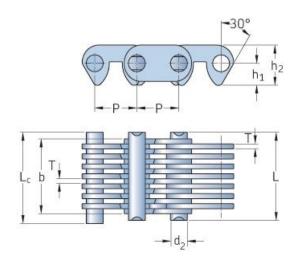

## PHC C4-123X5MTR

| Pitch P (mm)        | 12.7   |
|---------------------|--------|
| Pitch P (in)        | 0.5    |
| Pin diameter d2     | 5.08   |
| max (mm)            |        |
| Pin diameter d2     | 0.2    |
| max (in)            |        |
| Plate height h2 max | 12.1   |
| (mm)                |        |
| Plate height h2 max | 0.48   |
| (in)                |        |
| Plate thickness T   | 1.5    |
| max (mm)            |        |
| Plate thickness T   | 0.06   |
| max (in)            |        |
| Weight (kg/m)       | 1.37   |
| Weight (lbs/ft)     | 0.92   |
| Guide form          | Inside |
| Chain width         | 22.5   |