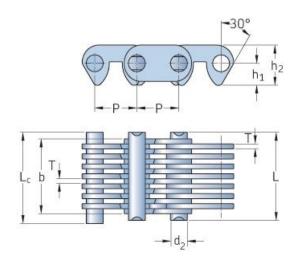

## PHC C4-120X5MTR

| Pitch P (mm)                  | 12.7   |
|-------------------------------|--------|
| Pitch P (in)                  | 0.5    |
| Pin diameter d2<br>max (mm)   | 5.08   |
| Pin diameter d2<br>max (in)   | 0.2    |
| Plate height h2 max (mm)      | 12.1   |
| Plate height h2 max<br>(in)   | 0.48   |
| Plate thickness T<br>max (mm) | 1.5    |
| Plate thickness T<br>max (in) | 0.06   |
| Weight (kg/m)                 | 1.2    |
| Weight (lbs/ft)               | 0.81   |
| Guide form                    | Inside |
| Chain width                   | 19.5   |