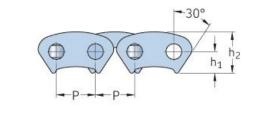

## PHC CL20-117.0X5MTR

| Pitch P (mm)                  | 31.75  |
|-------------------------------|--------|
| Pitch P (in)                  | 1.25   |
| Pin diameter d2<br>max (mm)   | 10.84  |
| Pin diameter d2<br>max (in)   | 0.43   |
| Plate height h2 max<br>(mm)   | 33.4   |
| Plate height h2 max<br>(in)   | 1.31   |
| Plate thickness T<br>max (mm) | 3      |
| Plate thickness T<br>max (in) | 0.12   |
| Weight (kg/m)                 | 17.27  |
| Weight (lbs/ft)               | 11.6   |
| Guide form                    | Inside |
| Chain width                   | 117    |