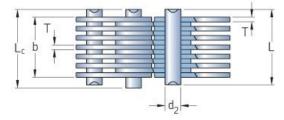

## PHC CL20-117.0X5MTR

| Pitch P (mm)                  | 31.75  |
|-------------------------------|--------|
| Pitch P (in)                  | 1.25   |
| Pin diameter d2<br>max (mm)   | 10.84  |
| Pin diameter d2<br>max (in)   | 0.43   |
| Plate height h2 max<br>(mm)   | 33.4   |
| Plate height h2 max<br>(in)   | 1.31   |
| Plate thickness T<br>max (mm) | 3      |
| Plate thickness T<br>max (in) | 0.12   |
| Weight (kg/m)                 | 17.27  |
| Weight (lbs/ft)               | 11.6   |
| Guide form                    | Inside |
| Chain width                   | 117    |