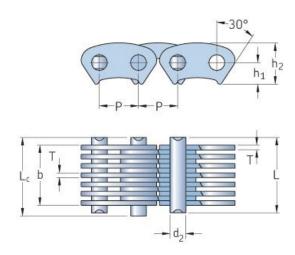

## PHC CL20-105.0X5MTR

| Pitch P (mm)                  | 31.75  |
|-------------------------------|--------|
| Pitch P (in)                  | 1.25   |
| Pin diameter d2<br>max (mm)   | 10.84  |
| Pin diameter d2<br>max (in)   | 0.43   |
| Plate height h2 max (mm)      | 33.4   |
| Plate height h2 max<br>(in)   | 1.31   |
| Plate thickness T<br>max (mm) | 3      |
| Plate thickness T<br>max (in) | 0.12   |
| Weight (kg/m)                 | 15.5   |
| Weight (lbs/ft)               | 10.42  |
| Guide form                    | Inside |
| Chain width                   | 105    |