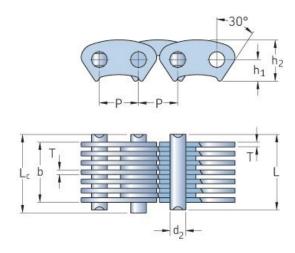

## PHC CL20-93.0X5MTR

| Pitch P (mm)                  | 31.75  |
|-------------------------------|--------|
| Pitch P (in)                  | 1.25   |
| Pin diameter d2<br>max (mm)   | 10.84  |
| Pin diameter d2<br>max (in)   | 0.43   |
| Plate height h2 max (mm)      | 33.4   |
| Plate height h2 max<br>(in)   | 1.31   |
| Plate thickness T<br>max (mm) | 3      |
| Plate thickness T<br>max (in) | 0.12   |
| Weight (kg/m)                 | 13.73  |
| Weight (lbs/ft)               | 9.23   |
| Guide form                    | Inside |
| Chain width                   | 93     |