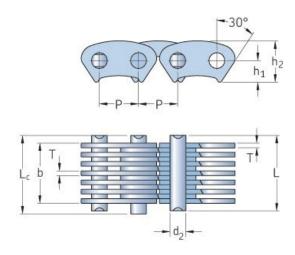

## PHC CL20-81.0X5MTR

|                               | ,      |
|-------------------------------|--------|
| Pitch P (mm)                  | 31.75  |
| Pitch P (in)                  | 1.25   |
| Pin diameter d2<br>max (mm)   | 10.84  |
| Pin diameter d2<br>max (in)   | 0.43   |
| Plate height h2 max<br>(mm)   | 33.4   |
| Plate height h2 max<br>(in)   | 1.31   |
| Plate thickness T<br>max (mm) | 3      |
| Plate thickness T<br>max (in) | 0.12   |
| Weight (kg/m)                 | 11.96  |
| Weight (lbs/ft)               | 8.04   |
| Guide form                    | Inside |
| Chain width                   | 81     |