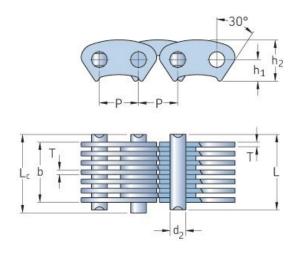

## PHC CL20-57.0X5MTR

|                               | ,      |
|-------------------------------|--------|
| Pitch P (mm)                  | 31.75  |
| Pitch P (in)                  | 1.25   |
| Pin diameter d2<br>max (mm)   | 10.84  |
| Pin diameter d2<br>max (in)   | 0.43   |
| Plate height h2 max<br>(mm)   | 33.4   |
| Plate height h2 max<br>(in)   | 1.31   |
| Plate thickness T<br>max (mm) | 3      |
| Plate thickness T<br>max (in) | 0.12   |
| Weight (kg/m)                 | 8.42   |
| Weight (lbs/ft)               | 5.66   |
| Guide form                    | Inside |
| Chain width                   | 57     |