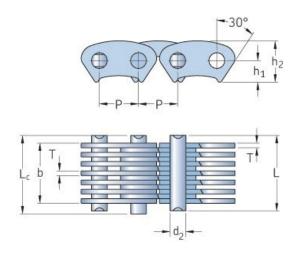

## PHC CL16-93.0X5MTR

| Pitch P (mm)                  | 25.4   |
|-------------------------------|--------|
| Pitch P (in)                  | 1      |
| Pin diameter d2<br>max (mm)   | 8.9    |
| Pin diameter d2<br>max (in)   | 0.35   |
| Plate height h2 max<br>(mm)   | 26.7   |
| Plate height h2 max<br>(in)   | 1.05   |
| Plate thickness T<br>max (mm) | 3      |
| Plate thickness T<br>max (in) | 0.12   |
| Weight (kg/m)                 | 10.98  |
| Weight (lbs/ft)               | 7.38   |
| Guide form                    | Inside |
| Chain width                   | 93     |