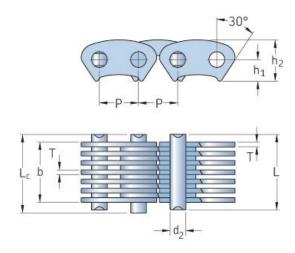

## PHC CL16-69.0X5MTR

| Pitch P (mm)                  | 25.4   |
|-------------------------------|--------|
| Pitch P (in)                  | 1      |
| Pin diameter d2<br>max (mm)   | 8.9    |
| Pin diameter d2<br>max (in)   | 0.35   |
| Plate height h2 max<br>(mm)   | 26.7   |
| Plate height h2 max<br>(in)   | 1.05   |
| Plate thickness T<br>max (mm) | 3      |
| Plate thickness T<br>max (in) | 0.12   |
| Weight (kg/m)                 | 8.15   |
| Weight (lbs/ft)               | 5.48   |
| Guide form                    | Inside |
| Chain width                   | 69     |
|                               |        |