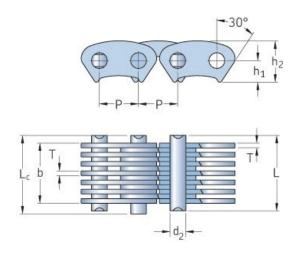

## PHC CL16-57.0X5MTR

| ,                             | ,      |
|-------------------------------|--------|
| Pitch P (mm)                  | 25.4   |
| Pitch P (in)                  | 1      |
| Pin diameter d2<br>max (mm)   | 8.9    |
| Pin diameter d2<br>max (in)   | 0.35   |
| Plate height h2 max<br>(mm)   | 26.7   |
| Plate height h2 max<br>(in)   | 1.05   |
| Plate thickness T<br>max (mm) | 3      |
| Plate thickness T<br>max (in) | 0.12   |
| Weight (kg/m)                 | 6.37   |
| Weight (lbs/ft)               | 4.28   |
| Guide form                    | Inside |
| Chain width                   | 57     |