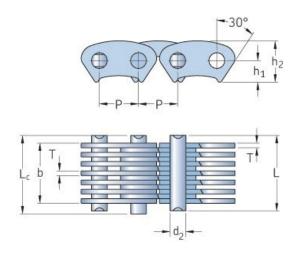

## PHC CL16-51.0X5MTR

| Pitch P (mm)                | 25.4   |
|-----------------------------|--------|
| Pitch P (in)                | 1      |
| Pin diameter d2             | 8.9    |
| max (mm)<br>Pin diameter d2 | 0.35   |
| max (in)                    | 0.55   |
| Plate height h2 max         | 26.7   |
| (mm)                        |        |
| Plate height h2 max         | 1.05   |
| (in)                        |        |
| Plate thickness T           | 3      |
| max (mm)                    |        |
| Plate thickness T           | 0.12   |
| max (in)                    |        |
| Weight (kg/m)               | 6.02   |
| Weight (lbs/ft)             | 4.05   |
| Guide form                  | Inside |
| Chain width                 | 51     |