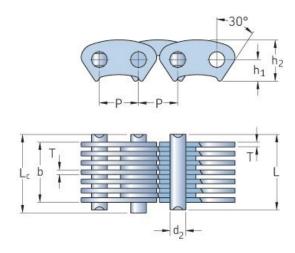

## PHC CL12-70.0X5MTR

| Pitch P (mm)        | 19.05  |
|---------------------|--------|
| Pitch P (in)        | 0.75   |
| Pin diameter d2     | 6.9    |
| max (mm)            |        |
| Pin diameter d2     | 0.27   |
| max (in)            |        |
| Plate height h2 max | 20     |
| (mm)                |        |
| Plate height h2 max | 0.79   |
| (in)                |        |
| Plate thickness T   | 2      |
| max (mm)            |        |
| Plate thickness T   | 0.08   |
| max (in)            |        |
| Weight (kg/m)       | 6.2    |
| Weight (lbs/ft)     | 4.17   |
| Guide form          | Inside |
| Chain width         | 70     |
|                     |        |