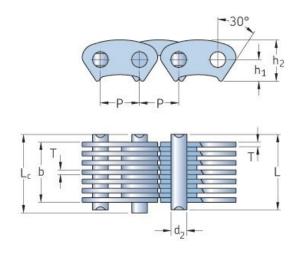

## PHC CL12-62.0X5MTR

| Pitch P (mm)                  | 19.05  |
|-------------------------------|--------|
| Pitch P (in)                  | 0.75   |
| Pin diameter d2<br>max (mm)   | 6.9    |
| Pin diameter d2<br>max (in)   | 0.27   |
| Plate height h2 max (mm)      | 20     |
| Plate height h2 max<br>(in)   | 0.79   |
| Plate thickness T<br>max (mm) | 2      |
| Plate thickness T<br>max (in) | 0.08   |
| Weight (kg/m)                 | 5.5    |
| Weight (lbs/ft)               | 3.7    |
| Guide form                    | Inside |
| Chain width                   | 62     |