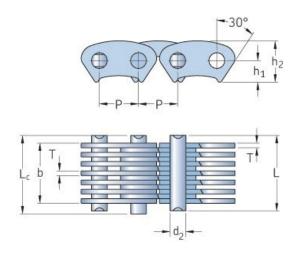

## PHC CL12-38.0X5MTR

| Pitch P (mm)                  | 19.05  |
|-------------------------------|--------|
| Pitch P (in)                  | 0.75   |
| Pin diameter d2<br>max (mm)   | 6.9    |
| Pin diameter d2<br>max (in)   | 0.27   |
| Plate height h2 max (mm)      | 20     |
| Plate height h2 max<br>(in)   | 0.79   |
| Plate thickness T<br>max (mm) | 2      |
| Plate thickness T<br>max (in) | 0.08   |
| Weight (kg/m)                 | 3.37   |
| Weight (lbs/ft)               | 2.26   |
| Guide form                    | Inside |
| Chain width                   | 38     |