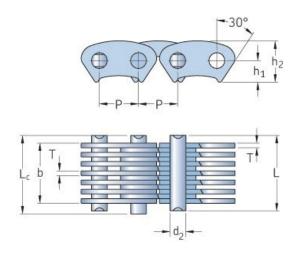

## PHC CL10-54.0X5MTR

| Pitch P (mm)                  | 15.88  |
|-------------------------------|--------|
| Pitch P (in)                  | 0.63   |
| Pin diameter d2<br>max (mm)   | 5.92   |
| Pin diameter d2<br>max (in)   | 0.23   |
| Plate height h2 max<br>(mm)   | 16.7   |
| Plate height h2 max<br>(in)   | 0.66   |
| Plate thickness T<br>max (mm) | 2      |
| Plate thickness T<br>max (in) | 0.08   |
| Weight (kg/m)                 | 3.99   |
| Weight (lbs/ft)               | 2.68   |
| Guide form                    | Inside |
| Chain width                   | 54     |