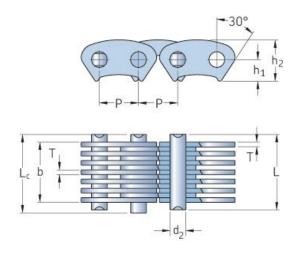

## PHC CL10-46.0X5MTR

| Pitch P (mm)                  | 15.88  |
|-------------------------------|--------|
| Pitch P (in)                  | 0.63   |
| Pin diameter d2<br>max (mm)   | 5.92   |
| Pin diameter d2<br>max (in)   | 0.23   |
| Plate height h2 max (mm)      | 16.7   |
| Plate height h2 max<br>(in)   | 0.66   |
| Plate thickness T<br>max (mm) | 2      |
| Plate thickness T<br>max (in) | 0.08   |
| Weight (kg/m)                 | 3.39   |
| Weight (lbs/ft)               | 2.28   |
| Guide form                    | Inside |
| Chain width                   | 46     |