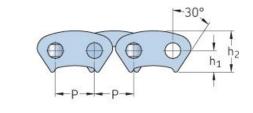

## PHC CL10-30.0X5MTR

| Pitch P (mm)                  | 15.88  |
|-------------------------------|--------|
| Pitch P (in)                  | 0.63   |
| Pin diameter d2<br>max (mm)   | 5.92   |
| Pin diameter d2<br>max (in)   | 0.23   |
| Plate height h2 max<br>(mm)   | 16.7   |
| Plate height h2 max<br>(in)   | 0.66   |
| Plate thickness T<br>max (mm) | 2      |
| Plate thickness T<br>max (in) | 0.08   |
| Weight (kg/m)                 | 2.21   |
| Weight (lbs/ft)               | 1.49   |
| Guide form                    | Inside |
| Chain width                   | 30     |