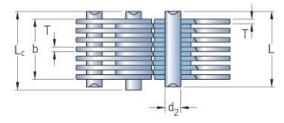

## PHC CL10-30.0X5MTR

| Pitch P (mm)                  | 15.88  |
|-------------------------------|--------|
| Pitch P (in)                  | 0.63   |
| Pin diameter d2<br>max (mm)   | 5.92   |
| Pin diameter d2<br>max (in)   | 0.23   |
| Plate height h2 max<br>(mm)   | 16.7   |
| Plate height h2 max<br>(in)   | 0.66   |
| Plate thickness T<br>max (mm) | 2      |
| Plate thickness T<br>max (in) | 0.08   |
| Weight (kg/m)                 | 2.21   |
| Weight (lbs/ft)               | 1.49   |
| Guide form                    | Inside |
| Chain width                   | 30     |