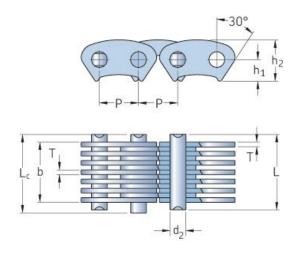

## PHC CL08-52.5X5MTR

| ,                             | ,      |
|-------------------------------|--------|
| Pitch P (mm)                  | 12.7   |
| Pitch P (in)                  | 0.5    |
| Pin diameter d2<br>max (mm)   | 5.08   |
| Pin diameter d2<br>max (in)   | 0.2    |
| Plate height h2 max<br>(mm)   | 13.4   |
| Plate height h2 max<br>(in)   | 0.53   |
| Plate thickness T<br>max (mm) | 1.5    |
| Plate thickness T<br>max (in) | 0.06   |
| Weight (kg/m)                 | 3.1    |
| Weight (lbs/ft)               | 2.08   |
| Guide form                    | Inside |
| Chain width                   | 52.5   |