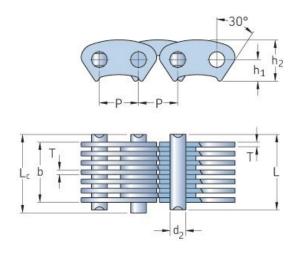

## PHC CL08-46.5X5MTR

| Pitch P (mm)                  | 12.7   |
|-------------------------------|--------|
| Pitch P (in)                  | 0.5    |
| Pin diameter d2<br>max (mm)   | 5.08   |
| Pin diameter d2<br>max (in)   | 0.2    |
| Plate height h2 max<br>(mm)   | 13.4   |
| Plate height h2 max<br>(in)   | 0.53   |
| Plate thickness T<br>max (mm) | 1.5    |
| Plate thickness T<br>max (in) | 0.06   |
| Weight (kg/m)                 | 2.74   |
| Weight (lbs/ft)               | 1.84   |
| Guide form                    | Inside |
| Chain width                   | 46.5   |