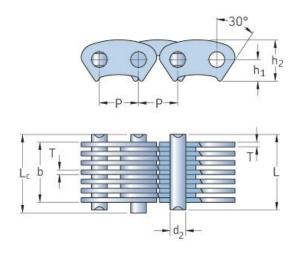

## PHC CL08-40.5X5MTR

| Pitch P (mm)                | 12.7   |
|-----------------------------|--------|
| Pitch P (in)                | 0.5    |
| Pin diameter d2             | 5.08   |
| max (mm)                    |        |
| Pin diameter d2<br>max (in) | 0.2    |
| Plate height h2 max         | 13.4   |
| (mm)                        |        |
| Plate height h2 max         | 0.53   |
| (in)                        |        |
| Plate thickness T           | 1.5    |
| max (mm)                    |        |
| Plate thickness T           | 0.06   |
| max (in)                    |        |
| Weight (kg/m)               | 2.39   |
| Weight (lbs/ft)             | 1.61   |
| Guide form                  | Inside |
| Chain width                 | 40.5   |
|                             |        |