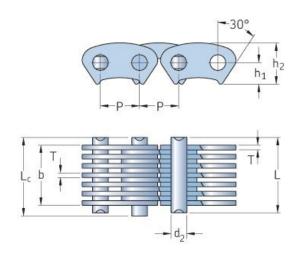

## PHC CL08-34.5X5MTR

| Pitch P (mm)                  | 12.7   |
|-------------------------------|--------|
| Pitch P (in)                  | 0.5    |
| Pin diameter d2<br>max (mm)   | 5.08   |
| Pin diameter d2<br>max (in)   | 0.2    |
| Plate height h2 max (mm)      | 13.4   |
| Plate height h2 max<br>(in)   | 0.53   |
| Plate thickness T<br>max (mm) | 1.5    |
| Plate thickness T<br>max (in) | 0.06   |
| Weight (kg/m)                 | 2.04   |
| Weight (lbs/ft)               | 1.37   |
| Guide form                    | Inside |
| Chain width                   | 34.5   |