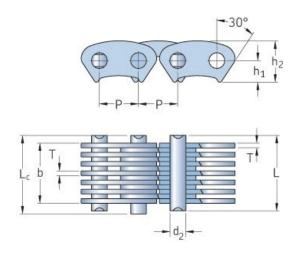

## PHC CL08-25.5X5MTR

| Pitch P (mm)                  | 12.7    |
|-------------------------------|---------|
| Pitch P (in)                  | 0.5     |
| Pin diameter d2<br>max (mm)   | 5.08    |
| Pin diameter d2<br>max (in)   | 0.2     |
| Plate height h2 max (mm)      | 13.4    |
| Plate height h2 max<br>(in)   | 0.53    |
| Plate thickness T<br>max (mm) | 1.5     |
| Plate thickness T<br>max (in) | 0.06    |
| Weight (kg/m)                 | 1.5     |
| Weight (lbs/ft)               | 1.01    |
| Guide form                    | Outside |
| Chain width                   | 25.5    |