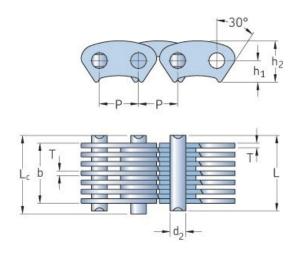

## PHC CL08-22.5X5MTR

| ,                             | ,       |
|-------------------------------|---------|
| Pitch P (mm)                  | 12.7    |
| Pitch P (in)                  | 0.5     |
| Pin diameter d2<br>max (mm)   | 5.08    |
| Pin diameter d2<br>max (in)   | 0.2     |
| Plate height h2 max<br>(mm)   | 13.4    |
| Plate height h2 max<br>(in)   | 0.53    |
| Plate thickness T<br>max (mm) | 1.5     |
| Plate thickness T<br>max (in) | 0.06    |
| Weight (kg/m)                 | 1.33    |
| Weight (lbs/ft)               | 0.89    |
| Guide form                    | Outside |
| Chain width                   | 22.5    |