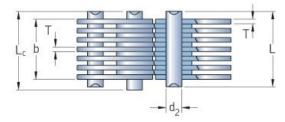

## PHC CL08-19.5X5MTR

| Pitch P (mm)                  | 12.7    |
|-------------------------------|---------|
| Pitch P (in)                  | 0.5     |
| Pin diameter d2<br>max (mm)   | 5.08    |
| Pin diameter d2<br>max (in)   | 0.2     |
| Plate height h2 max<br>(mm)   | 13.4    |
| Plate height h2 max<br>(in)   | 0.53    |
| Plate thickness T<br>max (mm) | 1.5     |
| Plate thickness T<br>max (in) | 0.06    |
| Weight (kg/m)                 | 1.15    |
| Weight (lbs/ft)               | 0.77    |
| Guide form                    | Outside |
| Chain width                   | 19.5    |