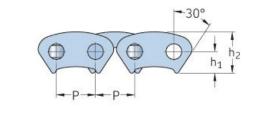

## PHC CL08-19.5X5MTR

| Pitch P (mm)                  | 12.7    |
|-------------------------------|---------|
| Pitch P (in)                  | 0.5     |
| Pin diameter d2<br>max (mm)   | 5.08    |
| Pin diameter d2<br>max (in)   | 0.2     |
| Plate height h2 max<br>(mm)   | 13.4    |
| Plate height h2 max<br>(in)   | 0.53    |
| Plate thickness T<br>max (mm) | 1.5     |
| Plate thickness T<br>max (in) | 0.06    |
| Weight (kg/m)                 | 1.15    |
| Weight (lbs/ft)               | 0.77    |
| Guide form                    | Outside |
| Chain width                   | 19.5    |