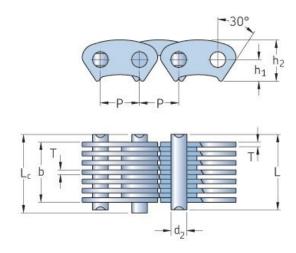

## PHC CL06-13.5X5MTR

| Pitch P (mm)        | 9.53    |
|---------------------|---------|
| Pitch P (in)        | 0.38    |
| Pin diameter d2     | 3.95    |
| max (mm)            |         |
| Pin diameter d2     | 0.16    |
| max (in)            |         |
| Plate height h2 max | 10      |
| (mm)                |         |
| Plate height h2 max | 0.39    |
| (in)                |         |
| Plate thickness T   | 1.5     |
| max (mm)            |         |
| Plate thickness T   | 0.06    |
| max (in)            |         |
| Weight (kg/m)       | 0.6     |
| Weight (lbs/ft)     | 0.4     |
| Guide form          | Outside |
| Chain width         | 13.5    |
|                     |         |