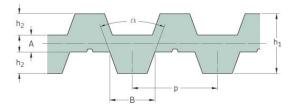

## PHG DB-T10-2430-16

| No. of teeth      | 243   |
|-------------------|-------|
| Pitch length (in) | 95.67 |
| Pitch length (mm) | 2430  |
| h1 = Height (mm)  | 7     |
| Width (mm)        | 16    |
| Sleeve (Y/N)      | N     |