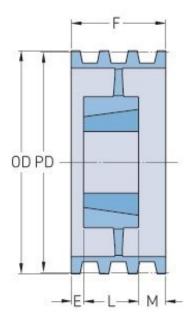

## PHP 8-8V4450TB

| Pitch diameter (mm)      | 1125.22 |
|--------------------------|---------|
| Pitch diameter (in)      | 44.3    |
| Outside diameter (mm)    | 1130.3  |
| Outside diameter<br>(in) | 44.5    |
| Pulley type              | A-3     |
| Bushing no.              | 5050    |
| Min. bore (mm)           | 69.85   |
| Min. bore (in)           | 2.75    |
| Max. bore (mm)           | 127     |
| Max. bore (in)           | 5       |
| F (in)                   | 9(3/8)  |
| E (in)                   | 1       |
| L (in)                   | 5       |
| M (in)                   | 3(3/8)  |
| Weight (lbs)             | 585     |