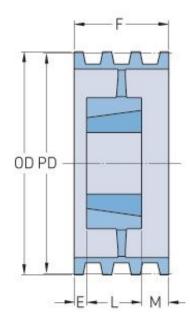

## PHP 8-8V4000TB

| Pitch diameter<br>(mm)   | 1010.92 |
|--------------------------|---------|
| Pitch diameter (in)      | 39.8    |
| Outside diameter<br>(mm) | 1016    |
| Outside diameter<br>(in) | 40      |
| Pulley type              | A-3     |
| Bushing no.              | 5050    |
| Min. bore (mm)           | 69.85   |
| Min. bore (in)           | 2.75    |
| Max. bore (mm)           | 127     |
| Max. bore (in)           | 5       |
| F (in)                   | 9(3/8)  |
| E (in)                   | 1       |
| L (in)                   | 5       |
| M (in)                   | 3(3/8)  |
| Weight (lbs)             | 470     |